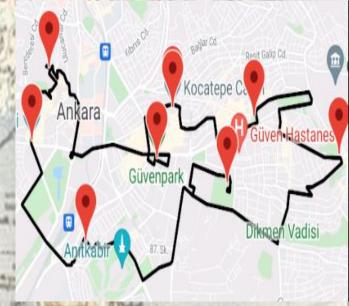

## PIGEON'S MAP

Pigeon's Map creates an optimum route with multiple destinations for the user. It is mainly designed for postal workers. They can enter the delivery addresses and receive an optimal delivery route.

Although Pigeon's Map is mainly designed for postal workers, anyone who has a similar goal can use this application. If you want to visit multiple places with the highest efficiency, Pigeon's Map provides you an optimal path as well.