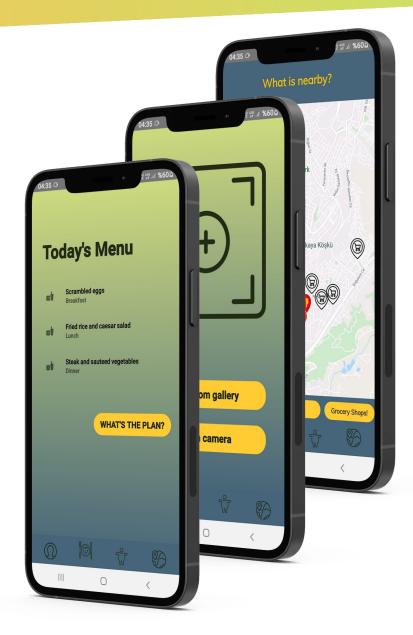

#### Meal Plan

The program recommends a meal plan retrieved by the API service.