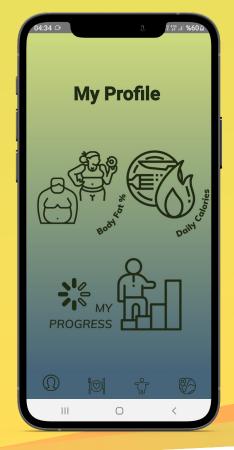

# **Body Analysis**

Body Fat Ratio of the user can be calculated.

### **Progress Tracking**

The application tracks and records the user's progress with the meal plan.