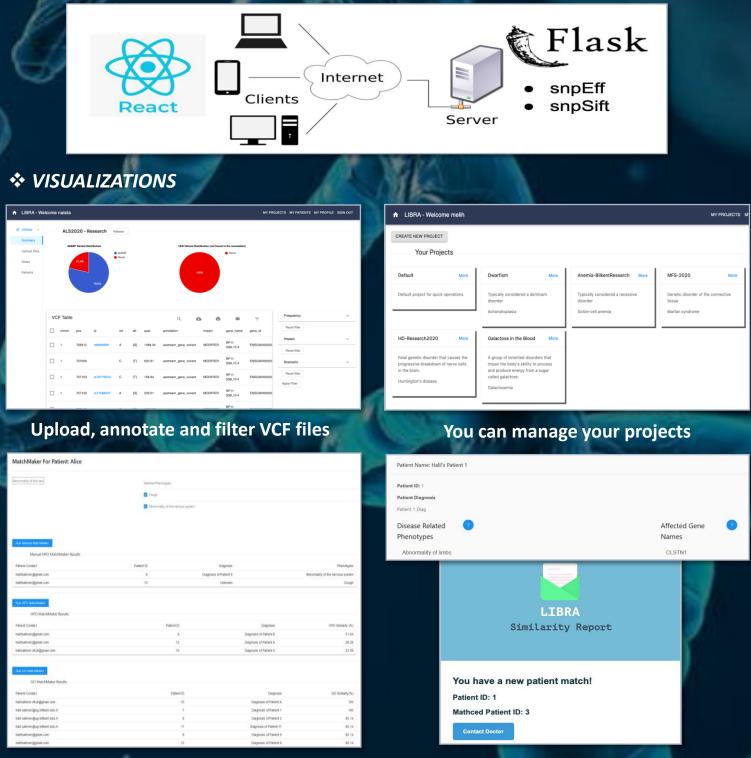

## \* INFRASTRUCTURE

Match patients based on phenotype and affected genes

## Get notifications when there is a match